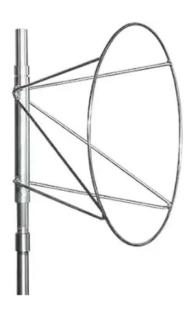

## WIND SOCK FRAME

## **DESCRIPTION:**

Gl windsock frame is attached to a vertical pole via a swivel that allows the fabric cone to rotate freely. These type frames are using general temporary purpose like general construction sites or normal places wherever is not important accuracy. Circle frames mountings cause windsocks to be held open at one end. These frames are ready to be mounted on a 25mm pipe by thread. Wind Sock frames are used for general aviation, airport, emergency medical transportation, construction, and more.

MODEL: TS931 / TS932

| MODEL NO      | TS931 / TS 932          |
|---------------|-------------------------|
| MATERIAL      | STAINLESS STEEL         |
| COMPATIBILITY | 1 MTR / 1.5 MTR / 2 MTR |
| SIZE          | 18"                     |
| ORIGIN        | CHINA / UAE             |
| HS CODE       | 62171090                |